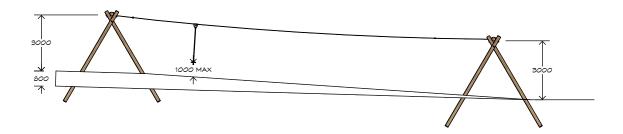

# 20m Double Flying Fox FF-LO 002-20

CRITICAL FALL HEIGHT 1.0m (1.5m at landing)

TOTAL HEIGHT 3.0m

RECOMMENDED SURFACING 57m<sup>2</sup>

RECOMMENDED AGE 5+

RECOMMENDED USERS 1-2

NZS 5828:2015