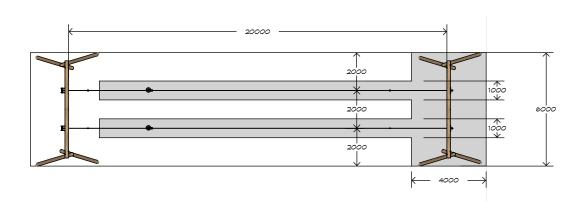

# 20m Double Flying Fox FF-LO 002-20

CRITICAL FALL HEIGHT 1.0m (1.5m at landing)

TOTAL HEIGHT 3.0m

RECOMMENDED SURFACING 57m<sup>2</sup>

RECOMMENDED AGE 5+

RECOMMENDED USERS 1-2

NZS 5828:2015

SURFACING: RECOMMENDED: 57 m<sup>2</sup>