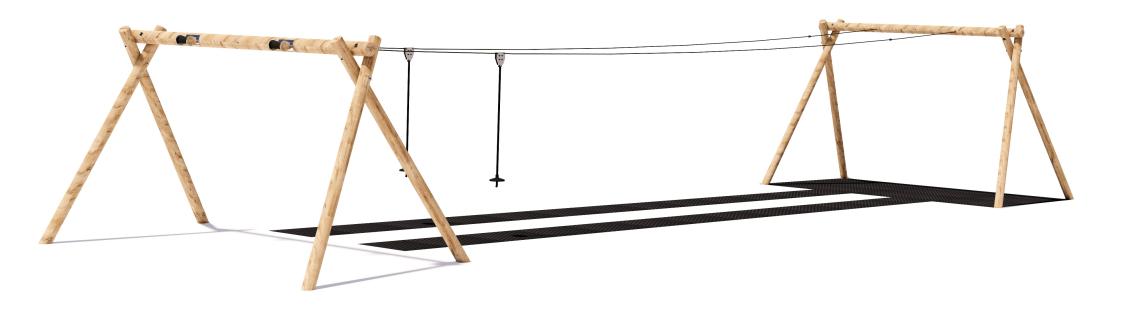

# 20m Double Flying Fox FF-LO 002-20

CRITICAL FALL HEIGHT 1.0m (1.5m at landing)

TOTAL HEIGHT 3.0m

RECOMMENDED SURFACING 57m<sup>2</sup>

RECOMMENDED AGE 5+

RECOMMENDED USERS 1-2

NZS 5828:2015

# 20m Double Flying Fox FF-LO 002-20